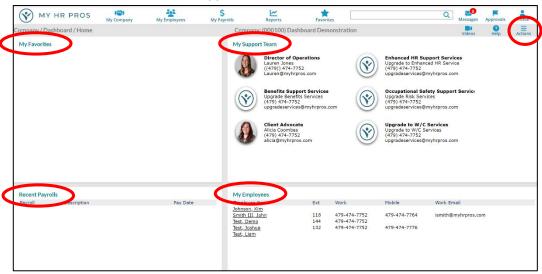

The My HR Dashboard Administrator Homepage is broken into 4 Sections:

- 1. **My Favorites** This section allows you to 'favorite' frequently visited pages within the system. To 'favorite' a page, just click on the Action Bar icon, which can be found on any page in the upper righthand corner of the page (see circled icon above). Examples of frequently favorites pages are: 'Time Sheet Entry', 'Recurring Deductions', and 'Employee Termination'.
- 2. **My Support Team** This section lists your contacts at My HR Professionals for each contracted level of service. If you're ever in doubt, you may direct your question via phone to our Receptionist, who will direct you to the proper department/individual, or via email to support@myhrpros.com.
- 3. **Recent Payrolls** This section provides you with quick access to system-generated payroll reports for your recently processed payrolls. To access the reports, just click on the underlined Payroll # in the left-most column.
- 4. **My Employees** This section lists all active employees along with some basic contact information for each. To update an employee's information, you can click on the underlined Employee Name and the system will display a screen called 'Employee Details' with most of the employee's demographic and work information. You may also navigate to the 'Employee Details' screen by typing in a portion of the employee's name in the search bar in the menu at the top of the page.