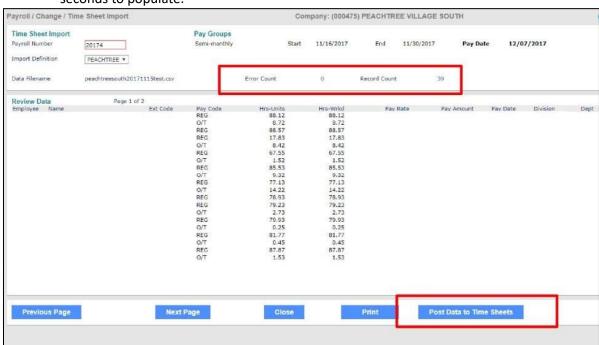

4. Select the Payroll number.

5. Click on the 'Import' Icon.

6. Click on 'Start Import' at the bottom.

- 7. Click on 'Choose File', find your file, then 'Submit'.
- 8. Verify that there are no errors then click on 'Post Data to Time Sheets'. This may take a few seconds to populate.