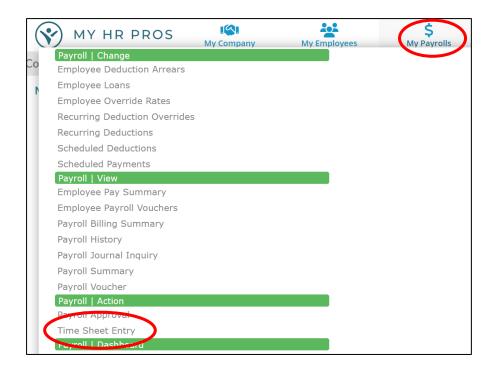

## My HR Dashboard – How to Import Time from your Time Clock

- 1. My HR Dashboard Admin: https://spm.prismhr.com/spm/
- 2. Login with your Username and Password.
- 3. Under 'My Payrolls', select 'Time Sheet Entry'.