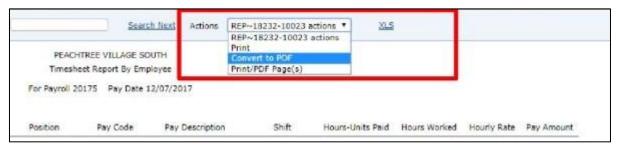

9. To run Recap Sheet, click on the 'Paper' Icon.

10. Then, click 'Run' at the bottom of the pop up.

11. You can click on "XLS" to Download and Save or click on the drop-down menu and select another format.