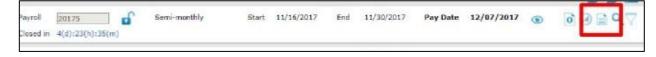

4. Select the Payroll number.

5. Click on the 'Import' Icon.

6. Click on 'Start Import' at the bottom.

- 7. Click on 'Choose File', find your file, then 'Submit'.
- 8. Verify that there are no errors then click on 'Post Data to Time Sheets'. This may take a few seconds to populate.

9. To run Recap Sheet, click on the 'Paper' Icon.

10. Then, click 'Run' at the bottom of the pop up.

11. You can click on "XLS" to Download and Save or click on the drop-down menu and select another format.