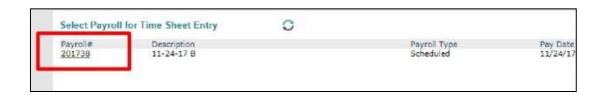

4. Select the Payroll number.

5. Click on the 'Import' Icon.

6. Click on 'Start Import' at the bottom.

- 7. Click on 'Choose File', find your file, then 'Submit'.
- 8. Verify that there are no errors then click on 'Post Data to Time Sheets'. This may take a few seconds to populate.