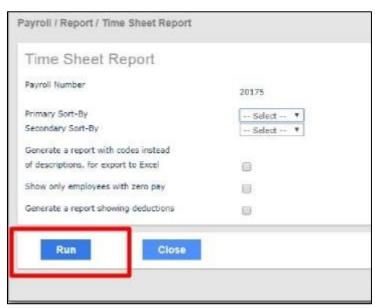

9. To run Recap Sheet, click on the 'Paper' Icon.

10. Then, click 'Run' at the bottom of the pop up.

11. You can click on "XLS" to Download and Save or click on the drop-down menu and select another format.