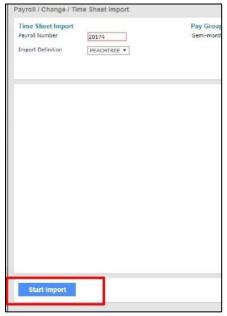

4. Select the Payroll number.

5. Click on the 'Import' Icon.

6. Click on 'Start Import' at the bottom.

- 7. Click on 'Choose File', find your file, then 'Submit'.
- 8. Verify that there are no errors then click on 'Post Data to Time Sheets'. This may take a few seconds to populate.