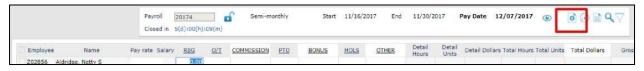

4. Select the Payroll number.

5. Click on the 'Import' Icon.

6. Click on 'Start Import' at the bottom.

- 7. Click on 'Choose File', find your file, then 'Submit'.
- 8. Verify that there are no errors then click on 'Post Data to Time Sheets'. This may take a few seconds to populate.