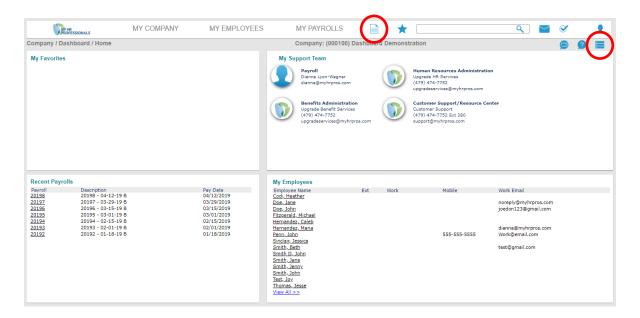

## The My HR Dashboard Administrator Homepage is broken into 4 Sections:

- 1. **My Favorites** This section allows you to "favorite" frequently visited pages within the system. To "favorite" a page, just click on the icon, which can be found on any page in the upper righthand corner of the page (see circled icon above). Examples of frequently favorites pages are: "Time Sheet Entry", "Recurring Deductions", and "Employee Termination".
- 2. **My Support Team** This section lists your contacts at My HR Professionals for each contracted level of service. If you're ever in doubt, you may direct your question via phone to our Receptionist, who will direct you to the proper department/individual, or via email to <a href="mailto:support@myhrpros.com">support@myhrpros.com</a>.
- 3. **Recent Payrolls** This section provides you quick access to system-generated payroll reports for your recently processed payrolls. To access the reports, just click on the underlined Payroll # in the left-most column. Other payroll reports are available via the icon in the menu at the top of the page (see circled icon above).
- 4. My Employees This section lists all active employees along with some basic contact information for each. To update an employee's information, you can click on the underlined Employee Name and the system will display a screen called "Employee Details" with most of the employee's demographic and work information. You may also navigate to the "Employee Details" screen by typing in a portion of the employee's name in the search bar in the menu at the top of the page.