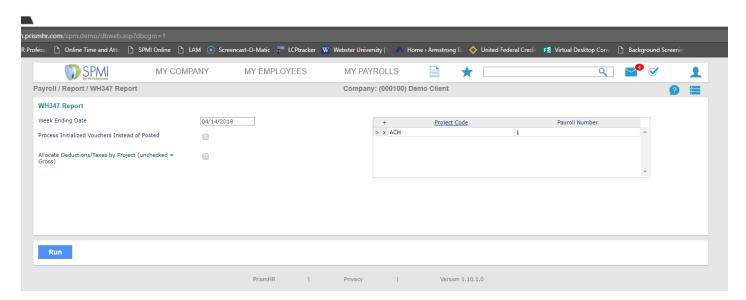

2. You will then enter in the Period End date to the week required for the report (This is based on what Work Week you have setup. Example, Sunday through Saturday), the report 'Project Code' you are needing, and the 'Payroll Number' your project is on.

- 3. Then click 'Run' at the bottom, left to run the report. *Note: This will open as a popup PDF so please make sure your Browser is allowing popups for this website.*
- 4. The report can be saved, printed, or downloaded