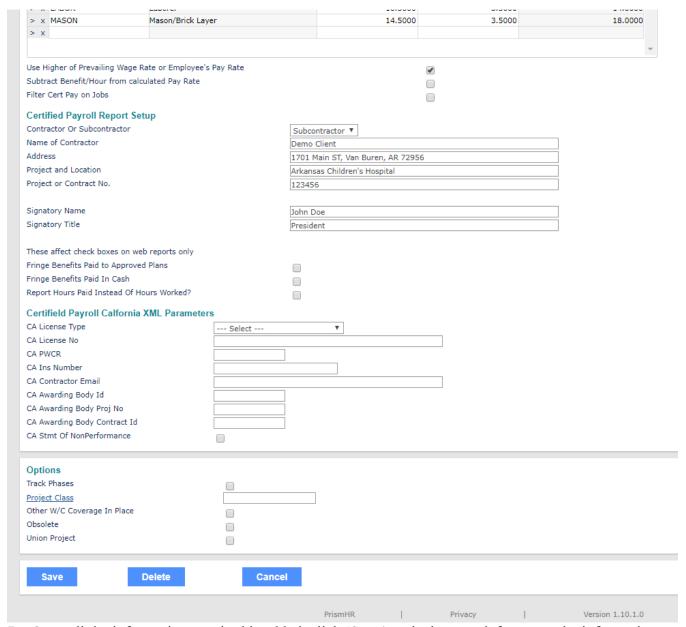

6. You can then add your 'Certified Payroll Report Setup' which is what will print on the certified report.

7. Once all the information required is added, click 'Save' to the bottom, left to save the information.