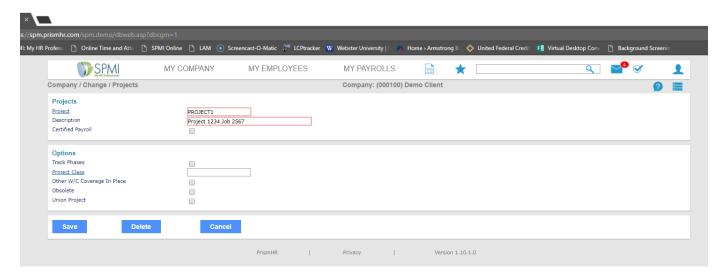

3. To ADD a Project, just enter in the code you are wanting to use for the Project and the Description you want for that Project. *Note: If this is not a Certified Project just hit 'Save.' If this IS certified, check the box 'Certified Payroll' to expand for more selections.* 

4. Once you check the box for 'Certified Payroll,' addition information will populate for more information about your certified job.

5. To setup the different Positions (Job Titles) and the Prevailing Wage Rate, you will click on the hyperlink 'Position Code' to select the position required for this certified job and enter in the Prevailing 'Base Rate' and any 'Fringe Rate' if applicable.