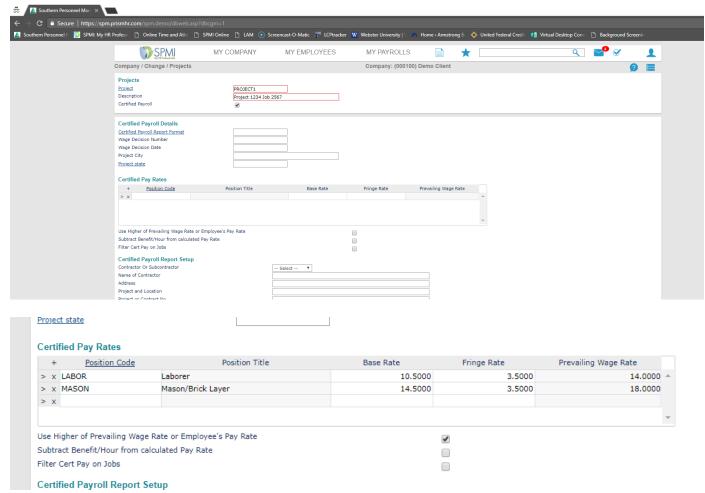

4. Once you check the box for 'Certified Payroll,' addition information will populate for more information about your certified job.

5. To setup the different Positions (Job Titles) and the Prevailing Wage Rate, you will click on the hyperlink 'Position Code' to select the position required for this certified job and enter in the Prevailing 'Base Rate' and any 'Fringe Rate' if applicable.

Note: If you want the system to always default to an employee's higher wage rate (example if employee makes 14.50 an hour; yet, Project is set for \$14.00 for Prevailing Wage), make sure the check box, 'Use Higher of Prevailing Wage Rate or Employee's Pay Rate,' is checked.