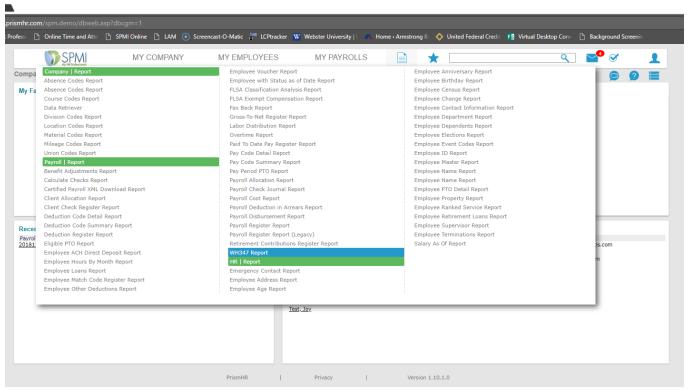

## **To Run Certified WH347 Reports:**

1. Go to the Report Icon and select 'WH347 Report' under the 'Payroll | Report' header. *Note: You can also search for 'WH347' in the top, right search bar with the magnifying glass.* 