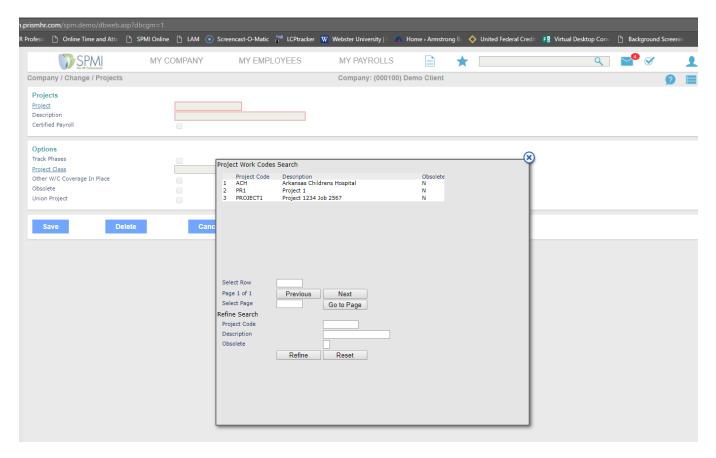

3. To ADD a Project, just enter in the code you are wanting to use for the Project and the Description you want for that Project. *Note: If this is not a Certified Project just hit 'Save.' If this IS certified, check the box 'Certified Payroll' to expand for more selections.* 

4. Once you check the box for 'Certified Payroll,' addition information will populate for more information about your certified job.

5. To setup the different Positions (Job Titles) and the Prevailing Wage Rate, you will click on the hyperlink 'Position Code' to select the position required for this certified job and enter in the Prevailing 'Base Rate' and any 'Fringe Rate' if applicable.

8. To make any changes to the Project after Saved, just click on the 'Project' hyperlink to bring up your list of Projects to choose from, select, and then edit any of the fields to Save again.